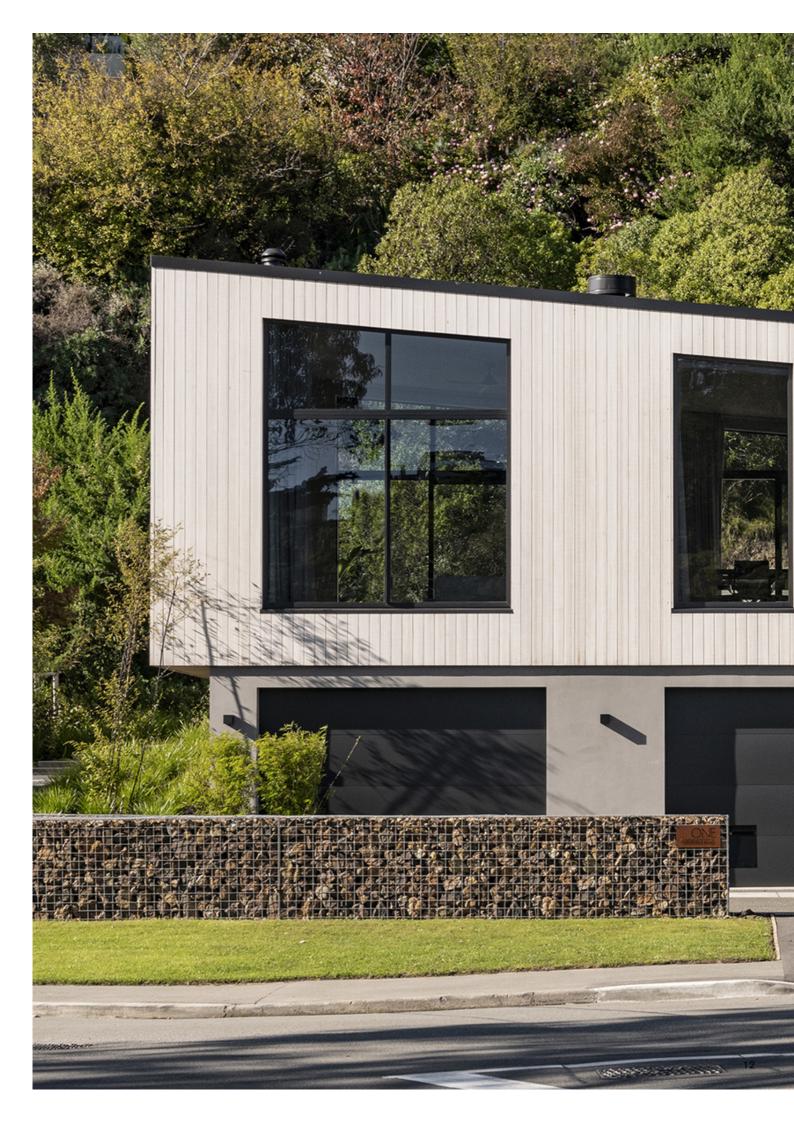

# ENGINEERED FLOORING

An ideal choice for high-end homes, engineered wood floors are real wood floors without the drawbacks of warping, cracks, or unsightly gaps.

Project Completed 2021