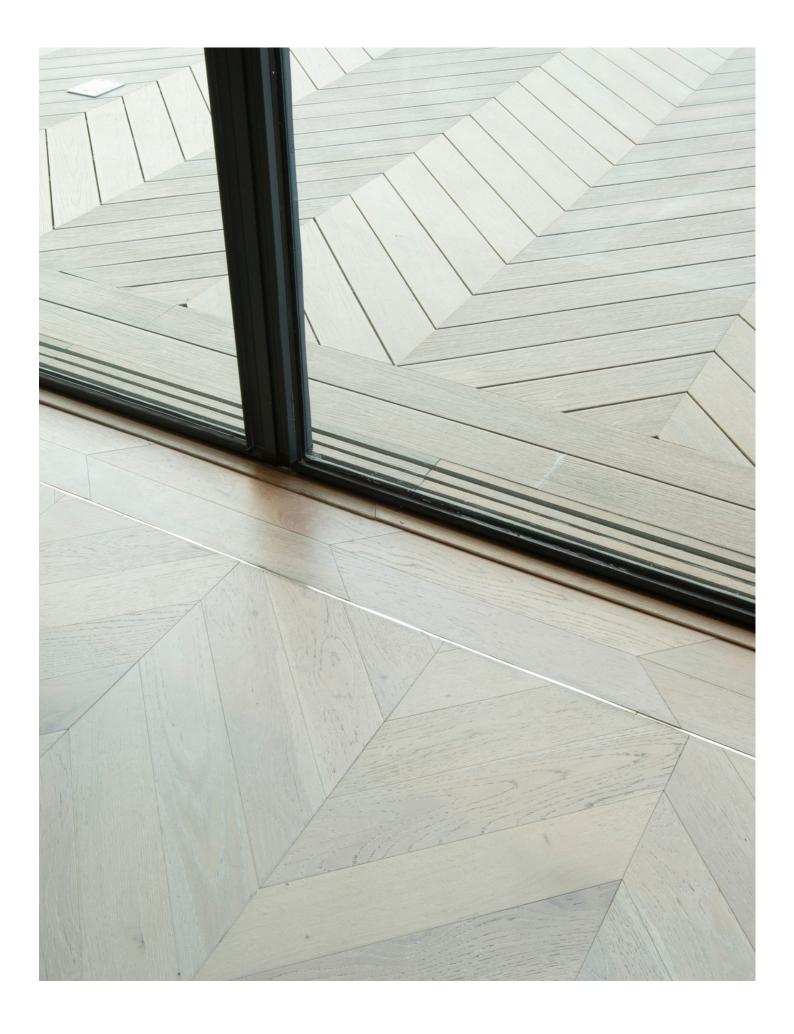

# ENGINEERED FLOORING

An ideal choice for high-end homes, engineered wood floors are real wood floors without the drawbacks of warping, cracks, or unsightly gaps.

Project Completed 2021

### **Colors Utilised Above**

TRIANON AMERICAN WALNUT

**OAK MILK CHOCOLATE** 

**OAK CASHMERE** 

**AMERICAN WALNUT SELECT** 

**OAK CHAMBORD** 