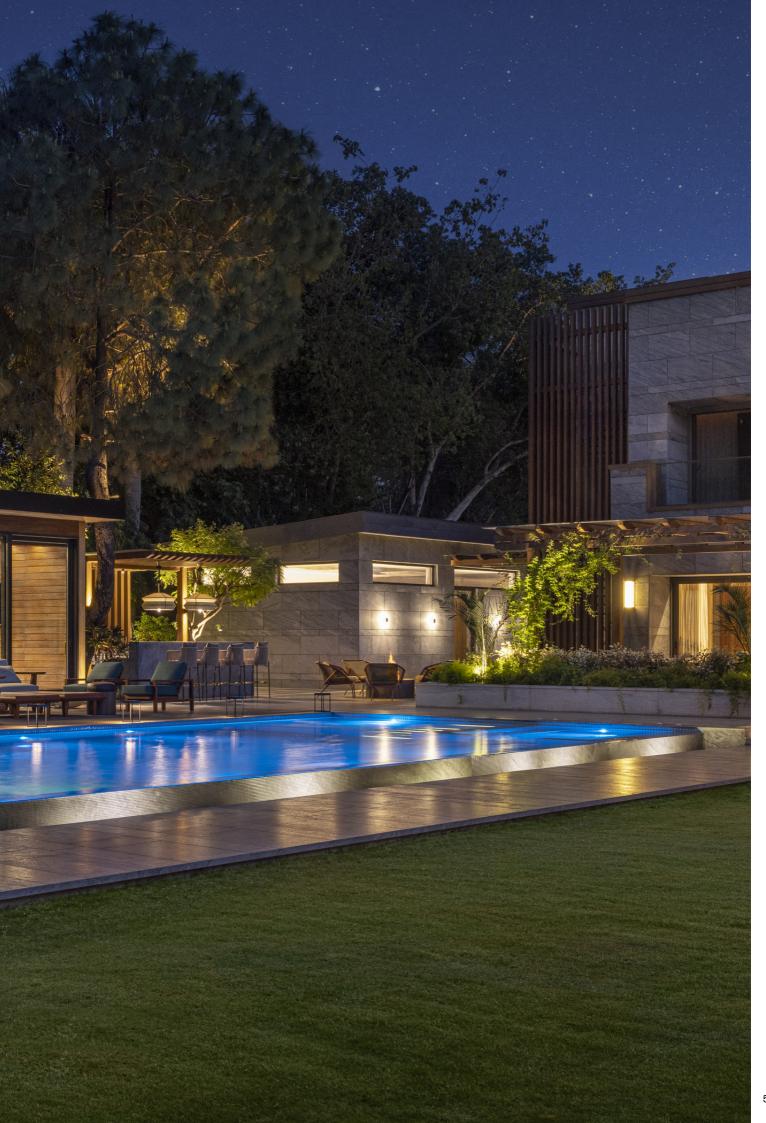

# FACADES, DECKING, & PERGOLAS

Real wood provides unparalleled warmth, richness, and a natural feel to any building's face. Our wood facade claddings, louvers, screens, & decking are suitable for high-end homes & buildings where long-lasting beauty, low maintenance, water & termite resistance, and sustainability are prerequisites.

### Our Outdoor Offerings

**Wood Facades and soffits** 

Decking

Pergolas

Gates

And more