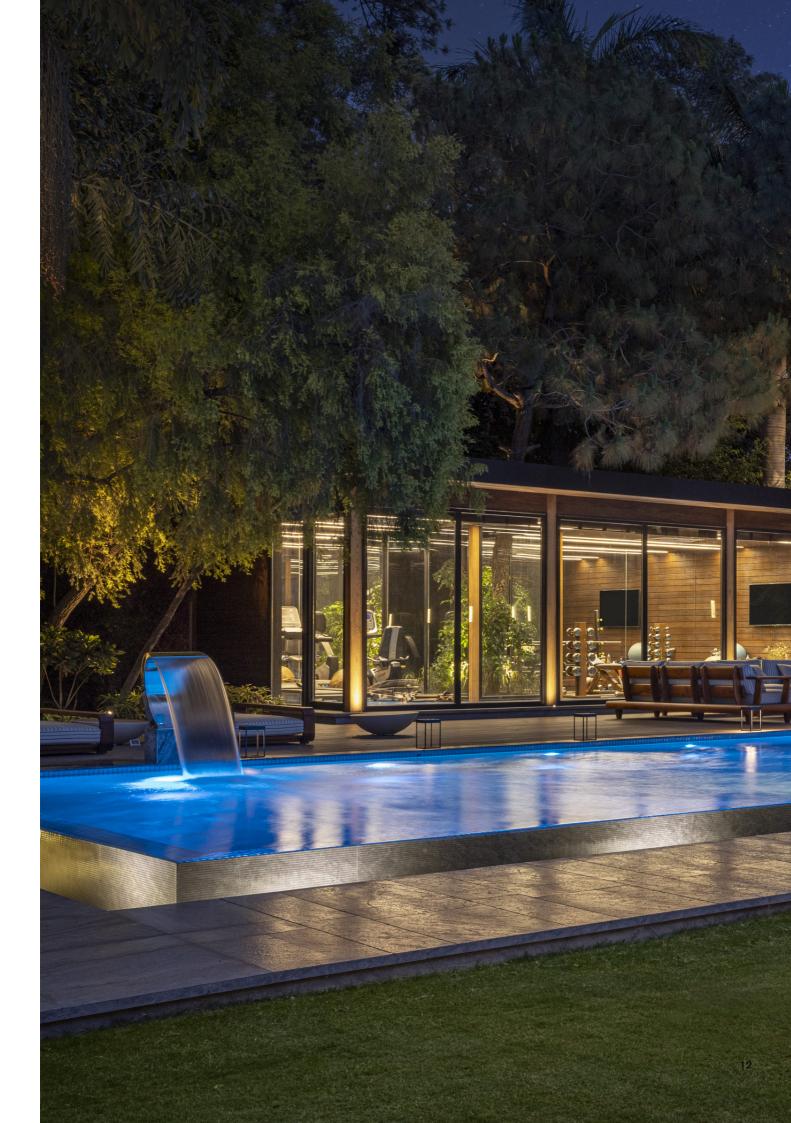

# FACADES, DECKING, & PERGOLAS

Real wood provides unparalleled warmth, richness, and a natural feel to any building's face. Our wood facade claddings, louvers, screens, & decking are suitable for high-end homes & buildings where long-lasting beauty, low maintenance, water & termite resistance, and sustainability are prerequisites.

### Our Outdoor Offerings

**Wood Facades and soffits** 

Decking

Pergolas

Gates

And more