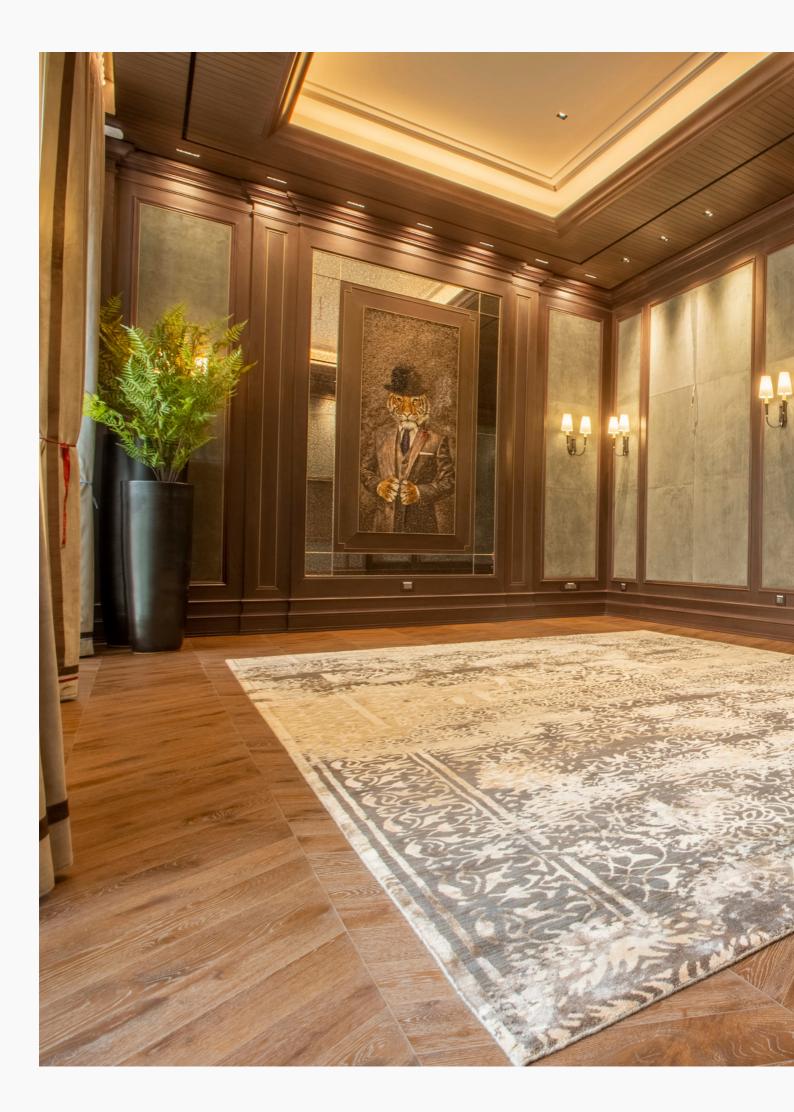

# ENGINEERED FLOORING

An ideal choice for high-end homes, engineered wood floors are real wood floors without the drawbacks of warping, cracks, or unsightly gaps.

Project Completed 2021

### Advantages of Span Engineered Floors

Span-engineered floors have many advantages. These floors come in many different formats and colours. They provide superlative stability as compared to solid wood floors. Furthermore, they can be renewed, unlike laminate floors. Explore our engineered wood flooring collection to have your breath taken away by their timeless excellence.