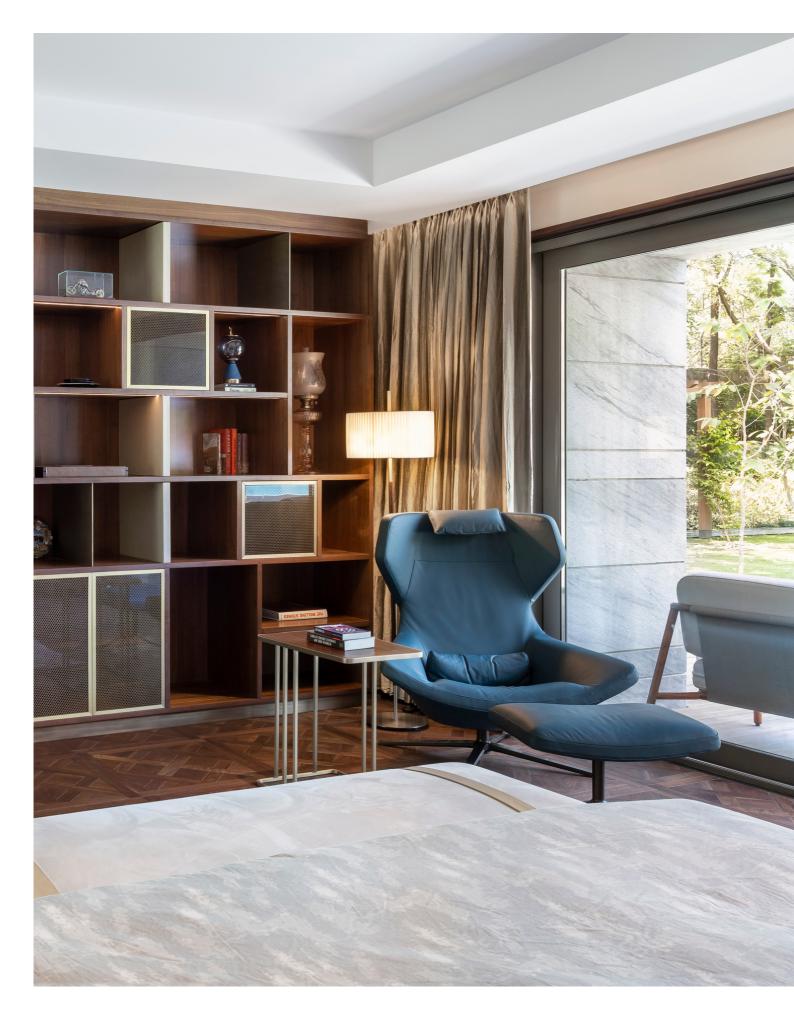

# ENGINEERED FLOORING

An ideal choice for high-end homes, engineered wood floors are real wood floors without the drawbacks of warping, cracks, or unsightly gaps.

Project Completed 2021

### Advantages of Span Engineered Floors

Span-engineered floors have many advantages. These floors come in many different formats and colours. They provide superlative stability as compared to solid wood floors. Furthermore, they can be renewed, unlike laminate floors. Explore our engineered wood flooring collection to have your breath taken away by their timeless excellence.