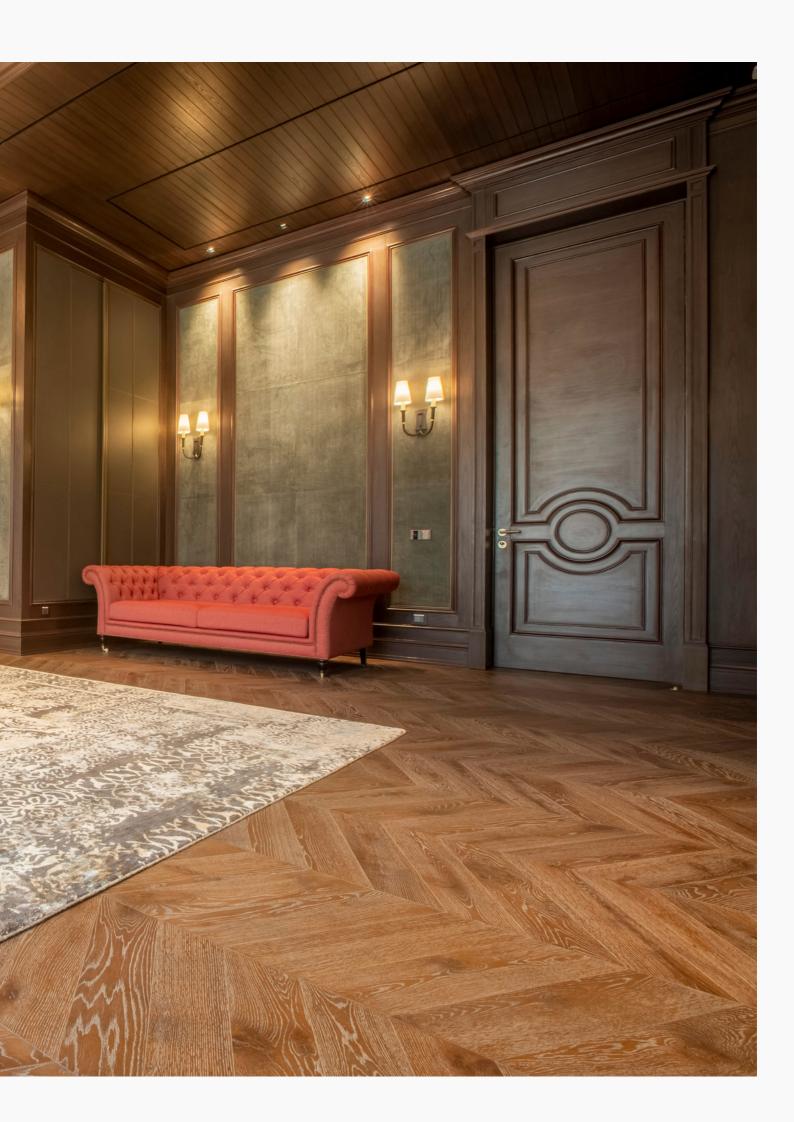

# ENGINEERED FLOORING

An ideal choice for high-end homes, engineered wood floors are real wood floors without the drawbacks of warping, cracks, or unsightly gaps.

Project Completed 2021

### Advantages of Span Engineered Floors

Span-engineered floors have many advantages. These floors come in many different formats and colours. They provide superlative stability as compared to solid wood floors. Furthermore, they can be renewed, unlike laminate floors. Explore our engineered wood flooring collection to have your breath taken away by their timeless excellence.