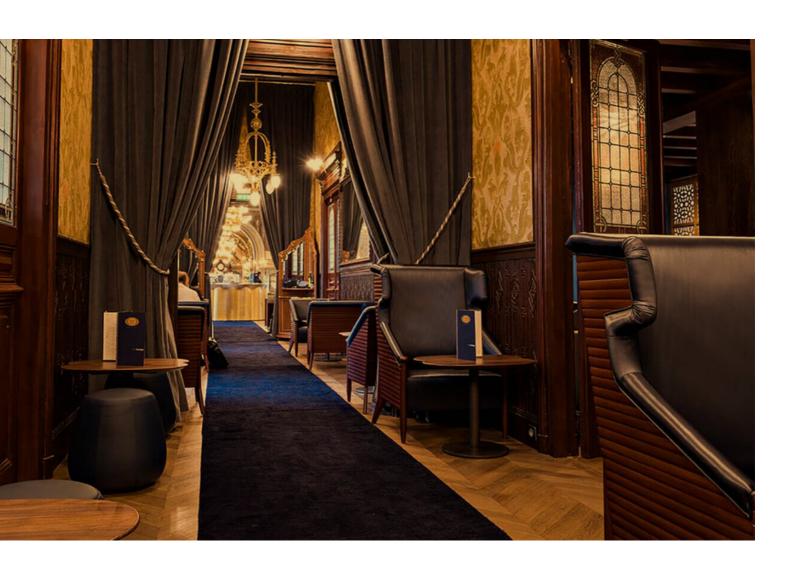

# ENGINEERED FLOORING

An ideal choice for high-end homes, engineered wood floors are real wood floors without the drawbacks of warping, cracks, or unsightly gaps.

Project Completed 2021