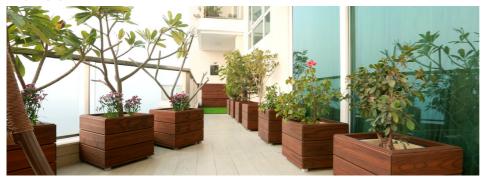

# ENGINEERED FLOORING

An ideal choice for high-end homes, engineered wood floors are real wood floors without the drawbacks of warping, cracks, or unsightly gaps.

Project Completed 2021

### Advantages of Span Engineered Floors

Span-engineered floors have many advantages. These floors come in many different formats and colours. They provide superlative stability as compared to solid wood floors. Furthermore, they can be renewed, unlike laminate floors. Explore our engineered wood flooring collection to have your breath taken away by their timeless excellence.