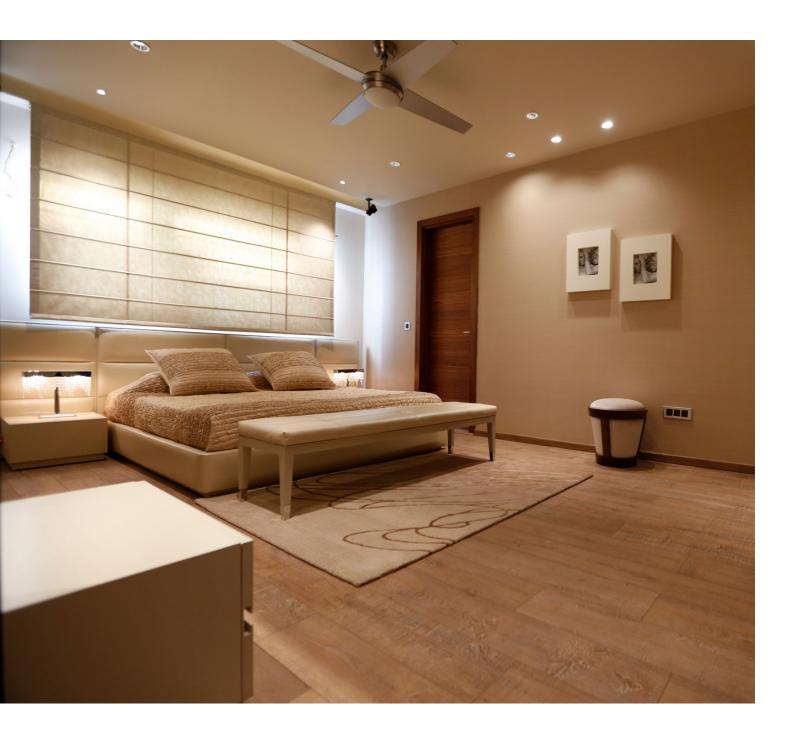

# ENGINEERED FLOORING

An ideal choice for high-end homes, engineered wood floors are real wood floors without the drawbacks of warping, cracks, or unsightly gaps.

Project Completed 2021

### Advantages of Span Engineered Floors

Span-engineered floors have many advantages. These floors come in many different formats and colours. They provide superlative stability as compared to solid wood floors. Furthermore, they can be renewed, unlike laminate floors. Explore our engineered wood flooring collection to have your breath taken away by their timeless excellence.