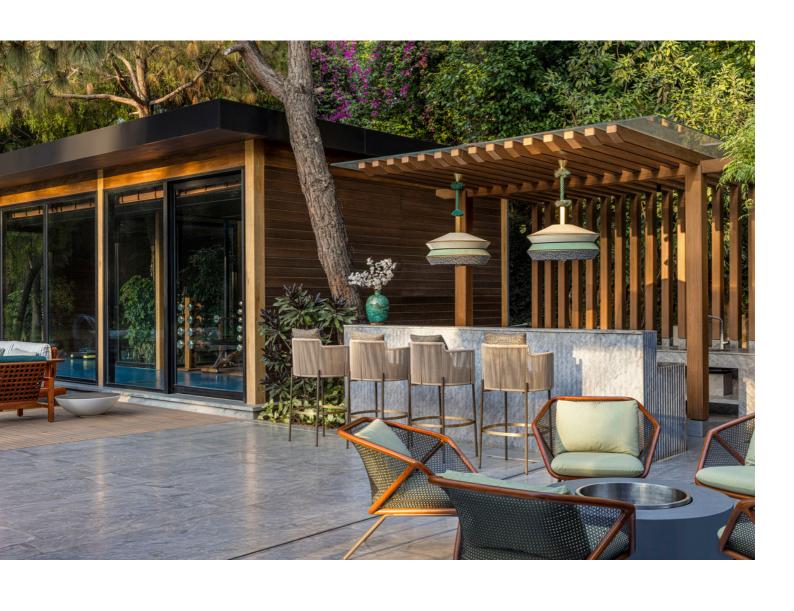

# FACADES, DECKING, & PERGOLAS

Real wood provides unparalleled warmth, richness, and a natural feel to any building's face. Our wood facade claddings, louvers, screens, & decking are suitable for high-end homes & buildings where long-lasting beauty, low maintenance, water & termite resistance, and sustainability are prerequisites.

### Our Outdoor Offerings

**Wood Facades and soffits** 

Decking

Pergolas

Gates

And more