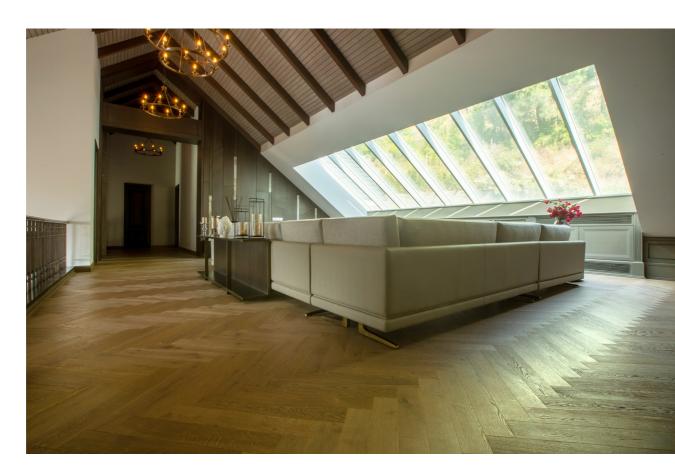

# ENGINEERED FLOORING

An ideal choice for high-end homes, engineered wood floors are real wood floors without the drawbacks of warping, cracks, or unsightly gaps.

Project Completed 2021