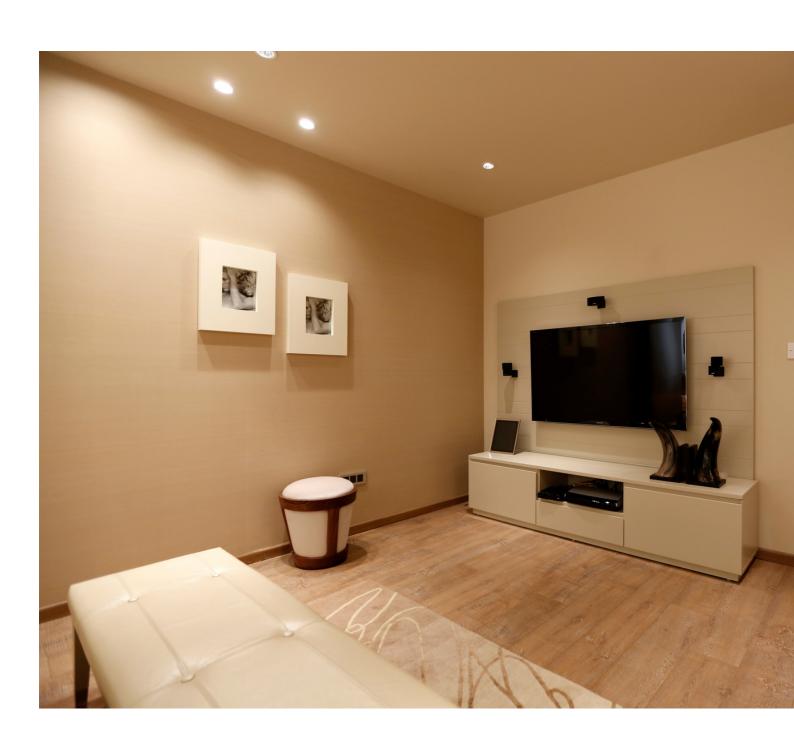

# ENGINEERED FLOORING

An ideal choice for high-end homes, engineered wood floors are real wood floors without the drawbacks of warping, cracks, or unsightly gaps.

Project Completed 2021

### Advantages of Span Engineered Floors

Span-engineered floors have many advantages. These floors come in many different formats and colours. They provide superlative stability as compared to solid wood floors. Furthermore, they can be renewed, unlike laminate floors. Explore our engineered wood flooring collection to have your breath taken away by their timeless excellence.