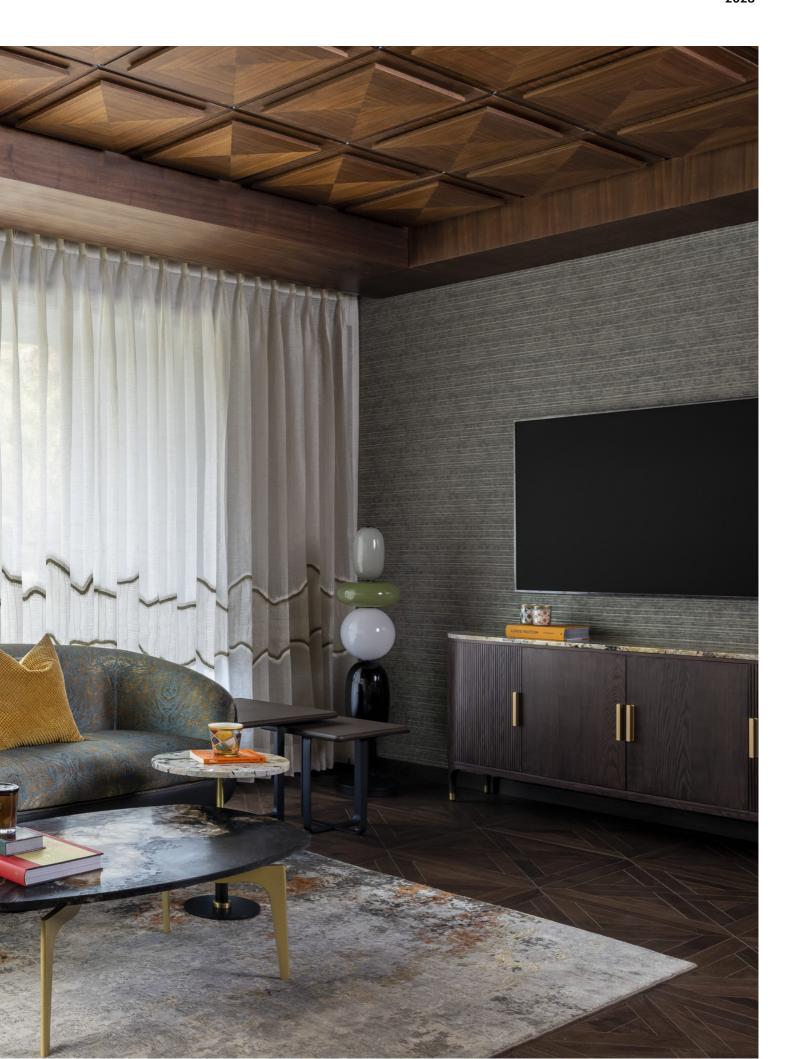

# ENGINEERED FLOORING

An ideal choice for high-end homes, engineered wood floors are real wood floors without the drawbacks of warping, cracks, or unsightly gaps.

Project Completed 2021

### Advantages of Span Engineered Floors

Span-engineered floors have many advantages. These floors come in many different formats and colours. They provide superlative stability as compared to solid wood floors. Furthermore, they can be renewed, unlike laminate floors. Explore our engineered wood flooring collection to have your breath taken away by their timeless excellence.

### **Colors Utilised Above**

TRIANON AMERICAN WALNUT

**OAK MILK CHOCOLATE** 

**OAK CASHMERE** 

**AMERICAN WALNUT SELECT** 

**OAK CHAMBORD** 