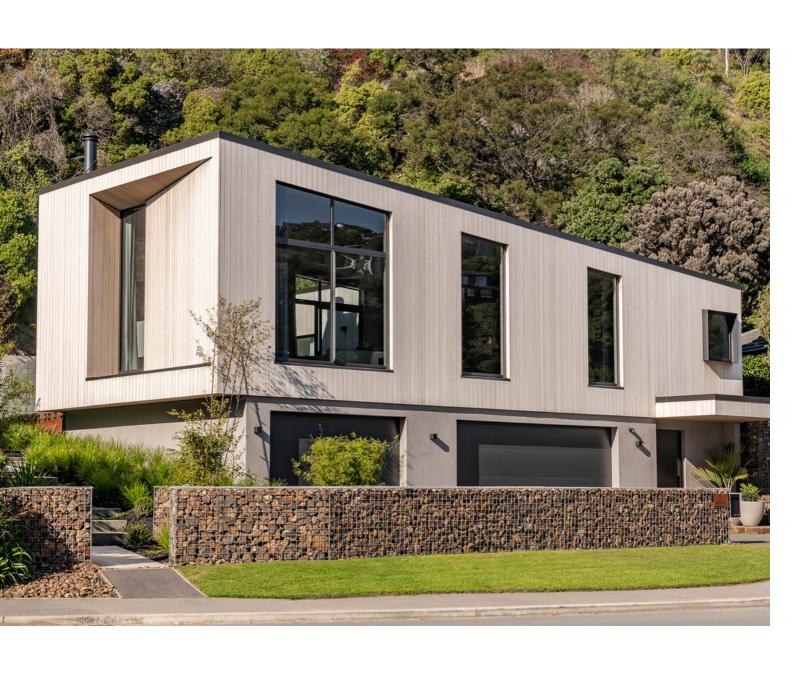

# ENGINEERED FLOORING

An ideal choice for high-end homes, engineered wood floors are real wood floors without the drawbacks of warping, cracks, or unsightly gaps.

Project Completed 2021