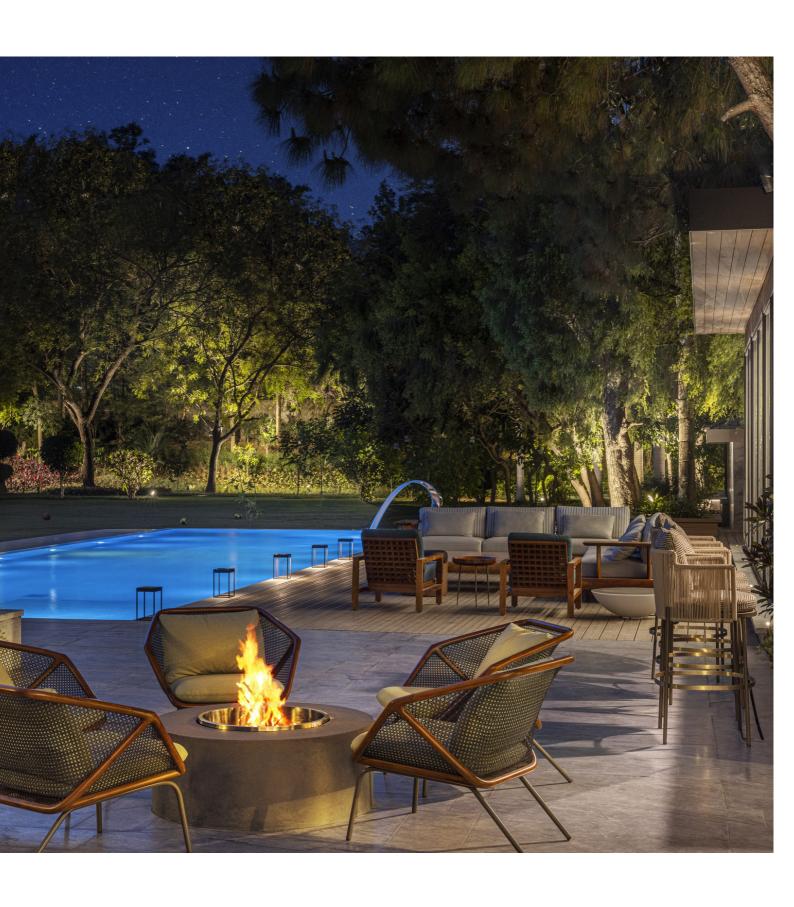

# FACADES, DECKING, & PERGOLAS

Real wood provides unparalleled warmth, richness, and a natural feel to any building's face. Our wood facade claddings, louvers, screens, & decking are suitable for high-end homes & buildings where long-lasting beauty, low maintenance, water & termite resistance, and sustainability are prerequisites.

### Our Outdoor Offerings

**Wood Facades and soffits** 

Decking

Pergolas

Gates

And more