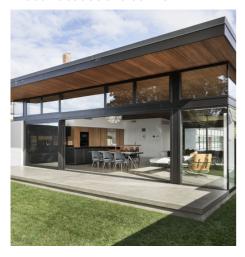

# ENGINEERED FLOORING

An ideal choice for high-end homes, engineered wood floors are real wood floors without the drawbacks of warping, cracks, or unsightly gaps.

Project Completed 2021