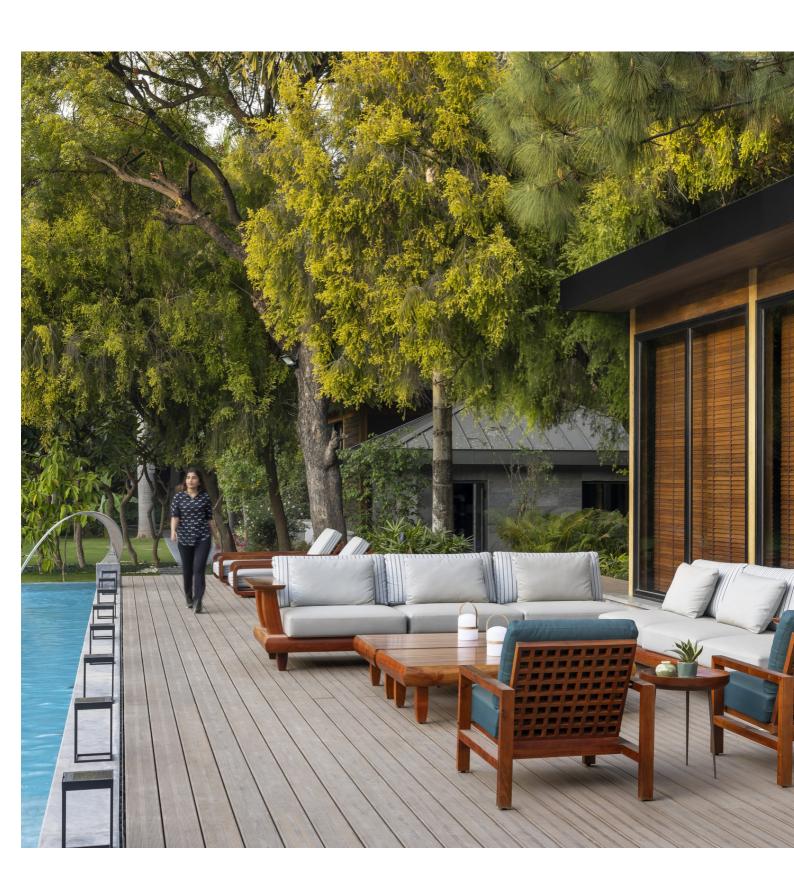

# FACADES, DECKING, & PERGOLAS

Real wood provides unparalleled warmth, richness, and a natural feel to any building's face. Our wood facade claddings, louvers, screens, & decking are suitable for high-end homes & buildings where long-lasting beauty, low maintenance, water & termite resistance, and sustainability are prerequisites.

### Our Outdoor Offerings

**Wood Facades and soffits** 

Decking

Pergolas

Gates

And more