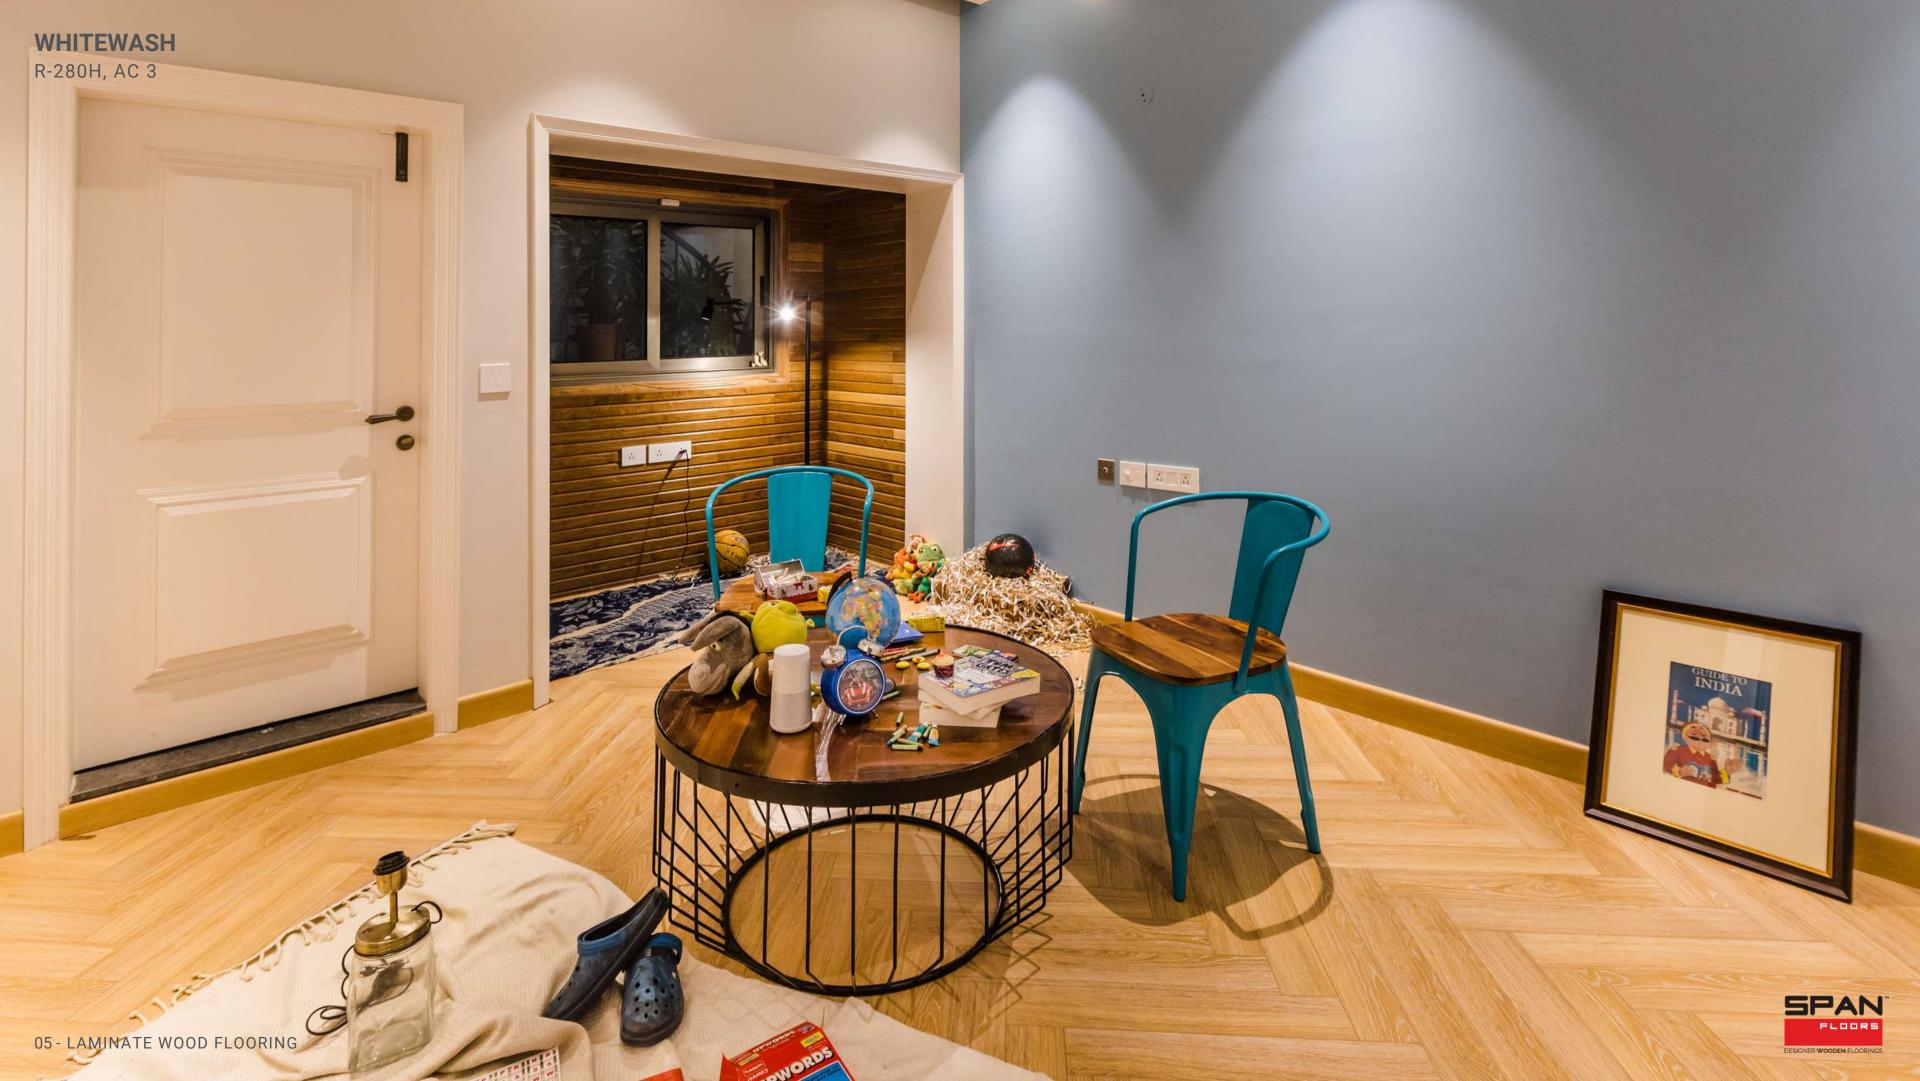

#### WHITEWASH

R-280H, AC 3
600MM X 100MM X 12MM
HERRINGBONE
HERRINGBONE COLLECTION