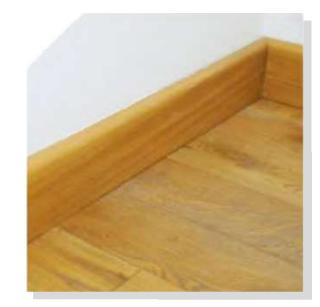

### **ACCESSORIES**

A full range of Wood and aluminium profiles to compliment every size situation. Customized profiles for unique situations.

STAIR NOSING

**CUSTOM SKIRTING** 

SOLID WOOD SKIRTING

END PROFILE