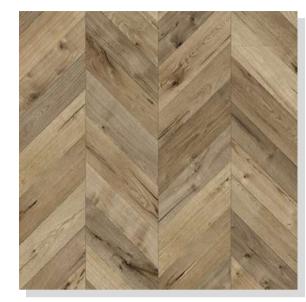

# OAK FORTRESS ROCHESTA

K 4378 OAK, AC 4
1383MM X 244MM X 8MM
CHEVRON
FISHBONE COLLECTION

### OAK FORTRESS ASHFORD

K 4379 OAK, AC 4 1383MM X 244MM X 8MM CHEVRON FISHBONE COLLECTION