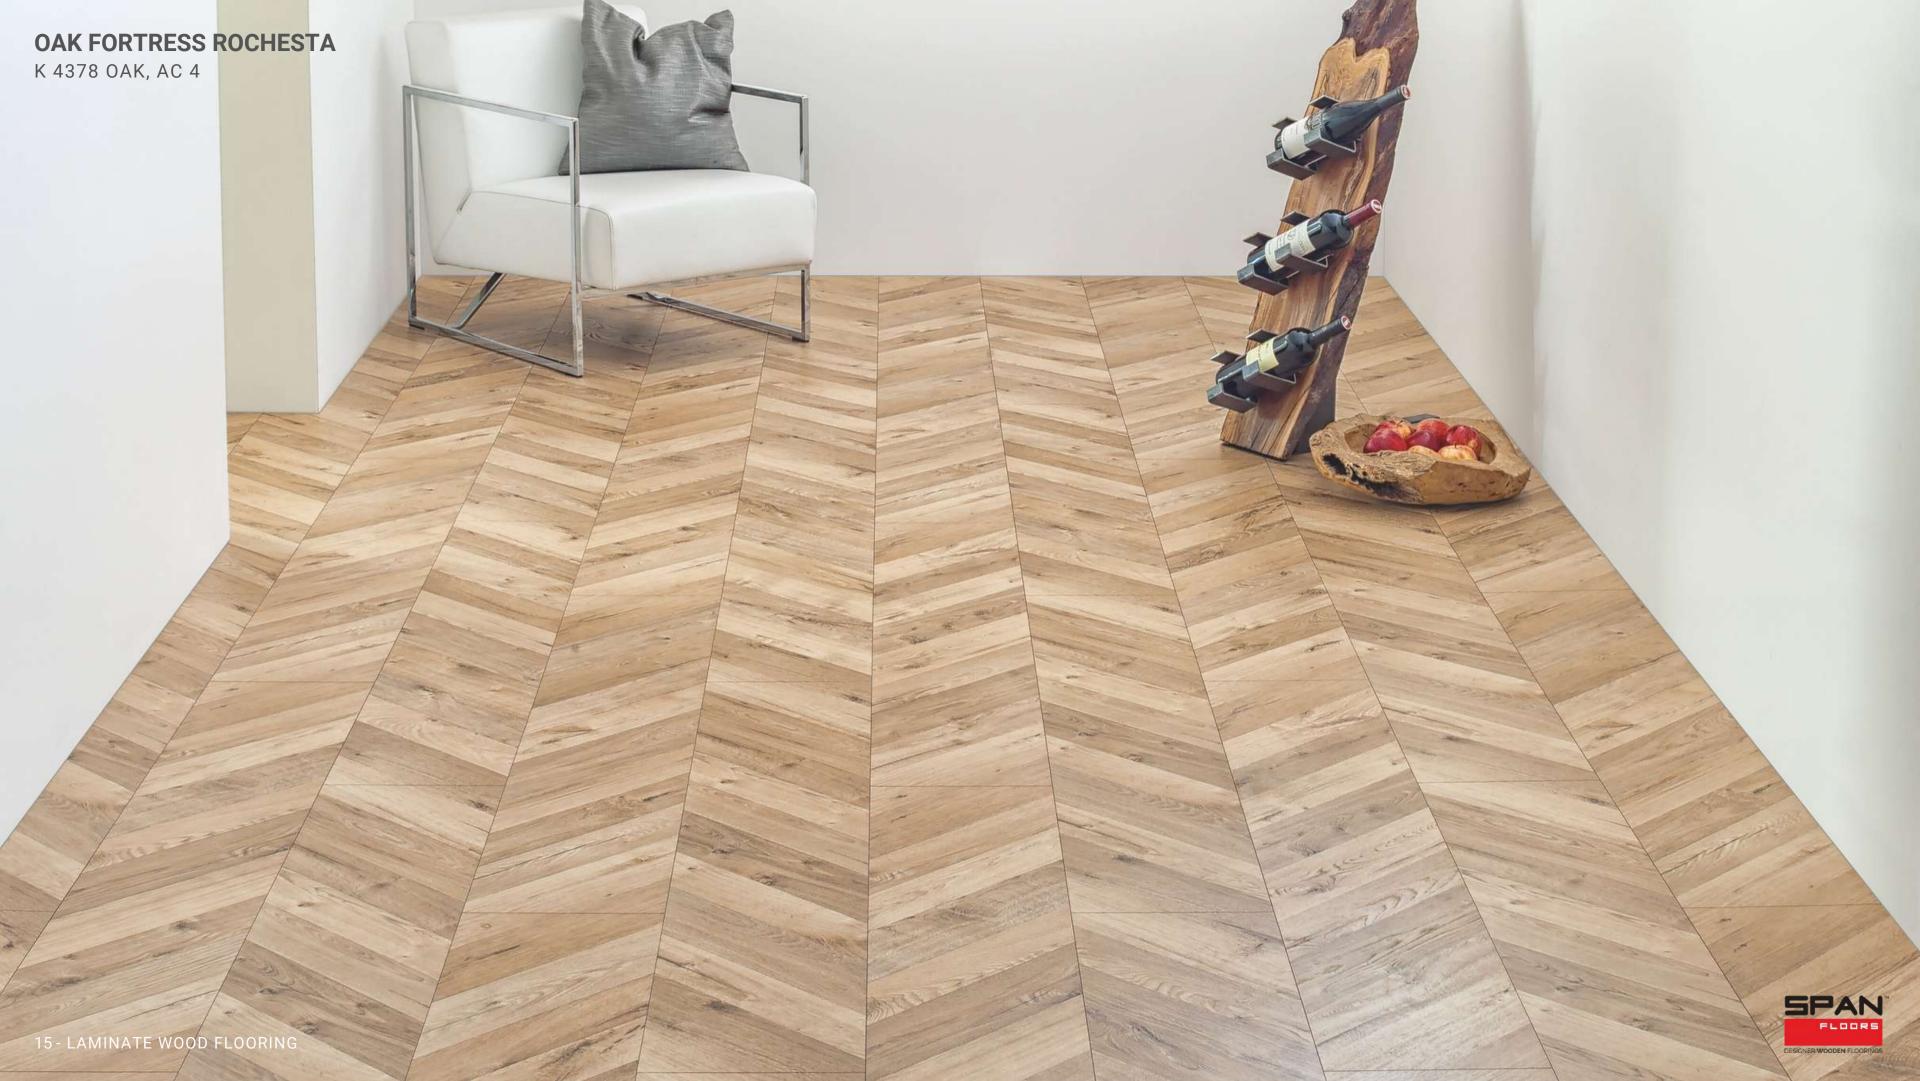

# OAK FORTRESS ROCHESTA

K 4378 OAK, AC 4
1383MM X 244MM X 8MM
CHEVRON
FISHBONE COLLECTION