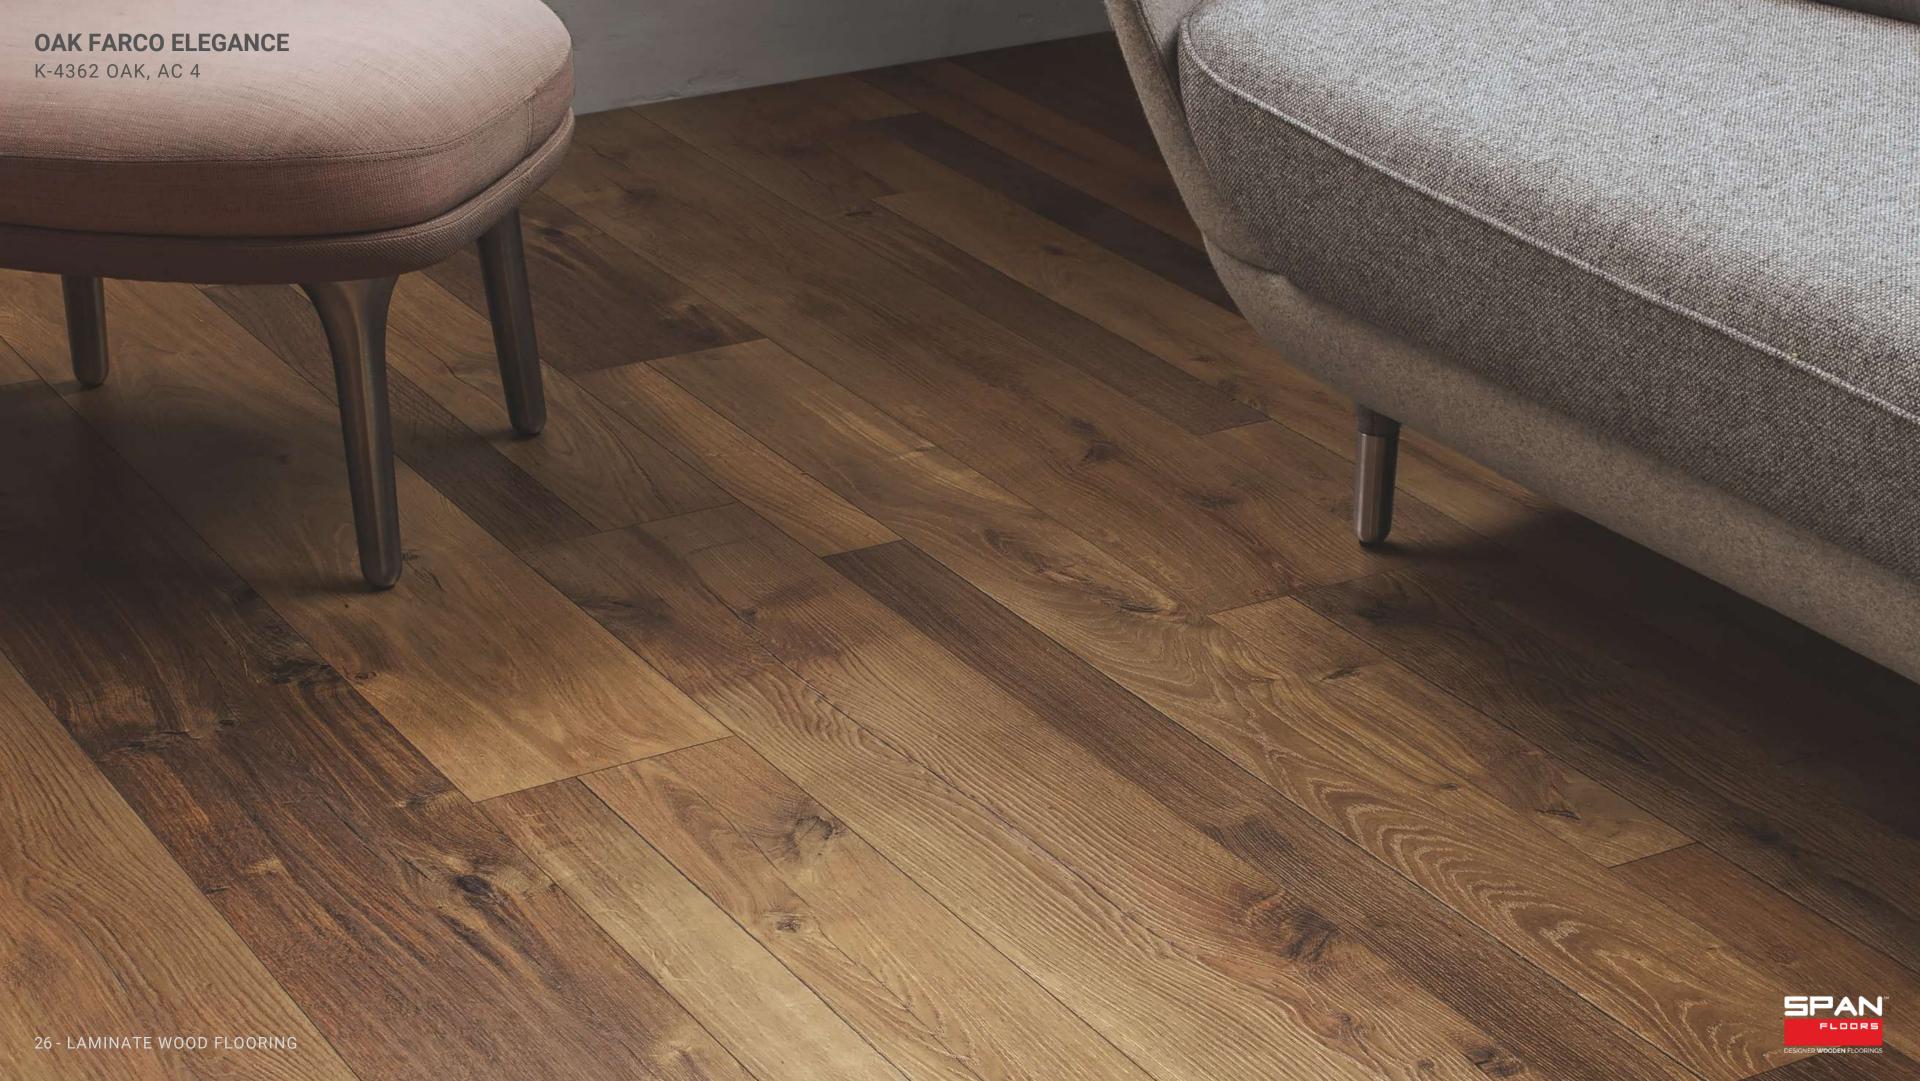

# OAK FARCO ELEGANCE

K-4362 OAK, AC 4
1383MM X 193MM X 8MM
PLANK
3 IN 1 COLLECTION