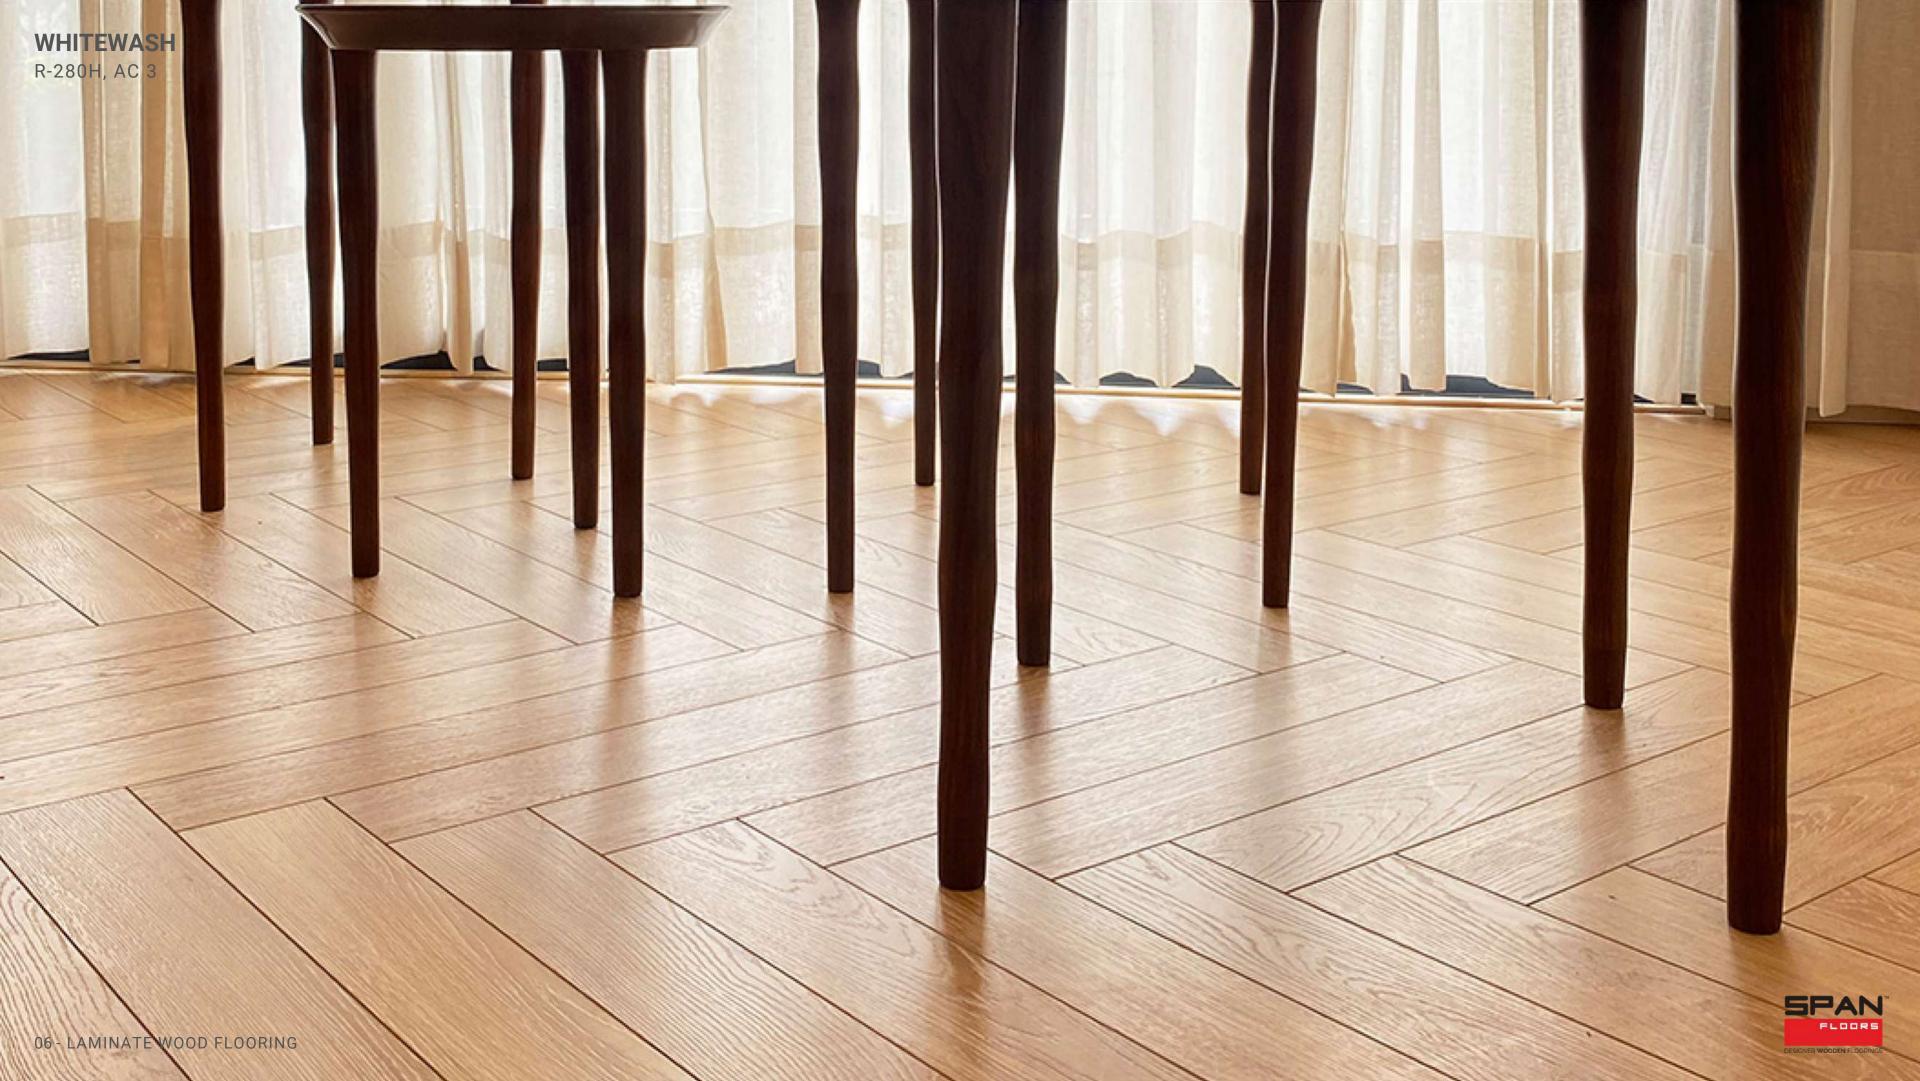

#### WHITEWASH

R-280H, AC 3
600MM X 100MM X 12MM
HERRINGBONE
HERRINGBONE COLLECTION