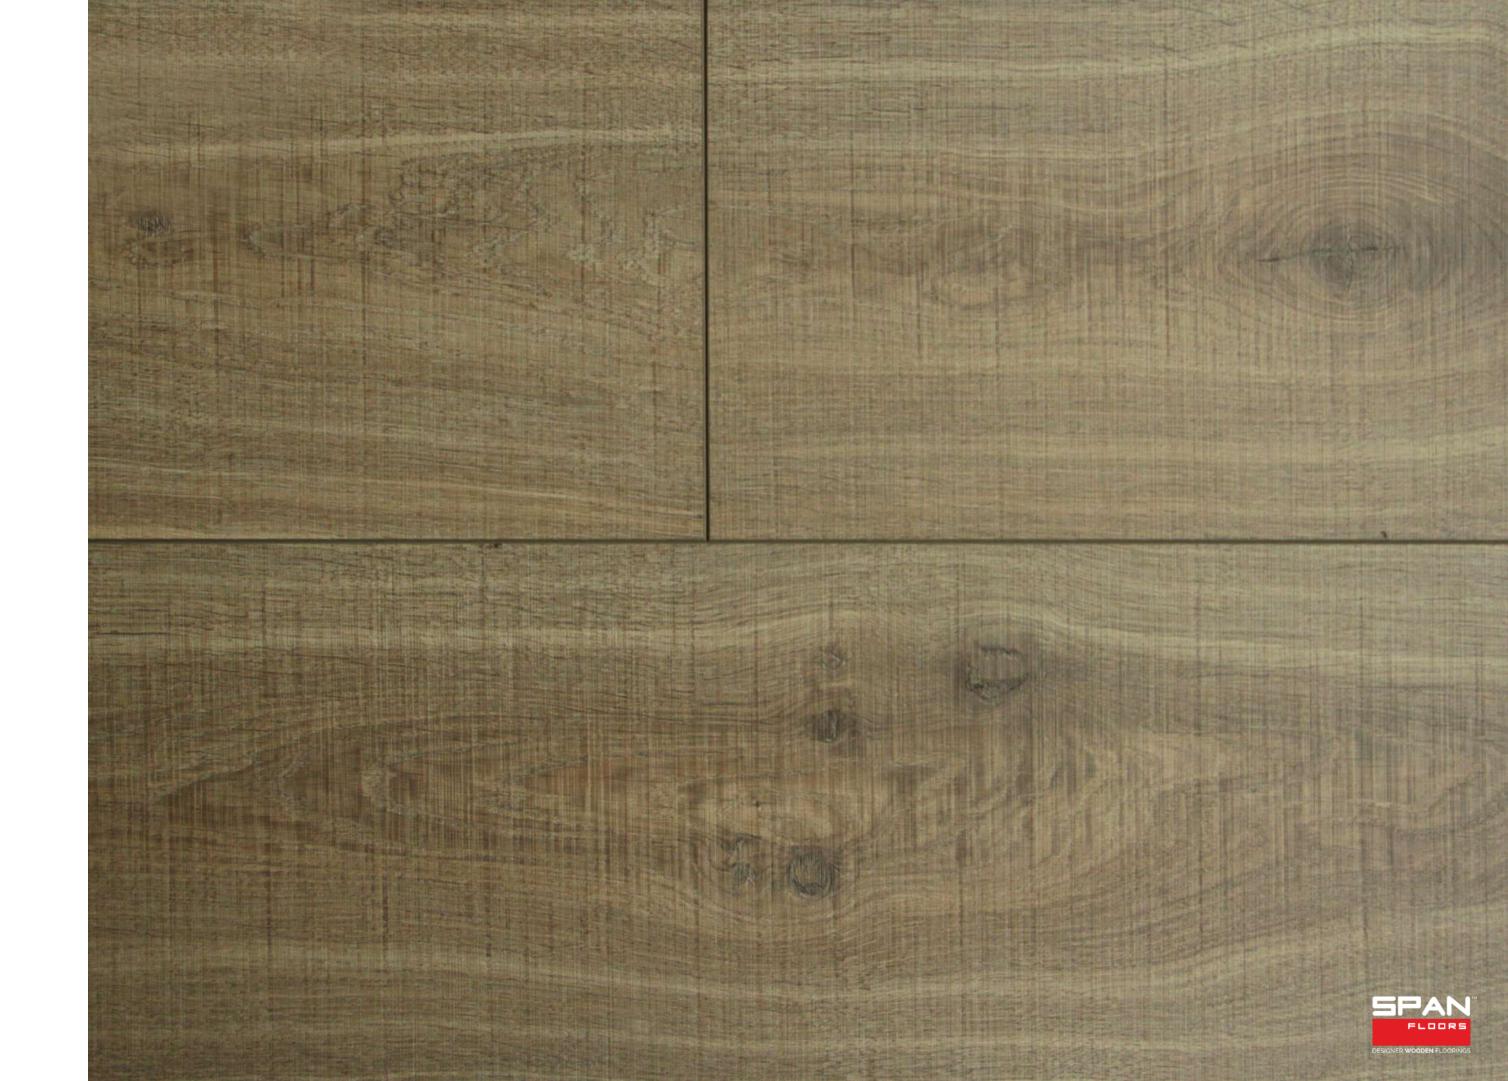

# 1144

AC 4
1800MM X 238MM X 12MM
PLANK
ATROGUARD COLLECTION

PRALIN OAK
535, AC 6
640MM X 143MM X 12MM
HERRINGBONE
ALSA HERRINGBONE COLLECTION

1144 1144, AC 4 1800MM X 238MM X 12MM PLANK ATROGUARD COLLECTION

# 1147

AC 4
1800MM X 238MM X 12MM
PLANK
ATROGUARD COLLECTION

# 1149

AC 4
1800MM X 238MM X 12MM
PLANK
ATROGUARD COLLECTION

# WHITE, GREY AND BLACK TONES

COLLECTION

WENGE
R-145, AC 4
1213MM X 142MM X 12.3MM
PLANK
SOHO COLLECTION

ARONIA OAK
542, AC 6
640MM X 143MM X 12MM
HERRINGBONE
ALSA HERRINGBONE COLLECTION

1149 1149, AC 4 1800MM X 238MM X 12MM PLANK ATROGUARD COLLECTION

GLIDAS
R-750, AC 4
1215MM X 193MM X 12MM
PLANK
CHURCH COLLECTION

1147 1147, AC 4 1800MM X 238MM X 12MM PLANK ATROGUARD COLLECTION