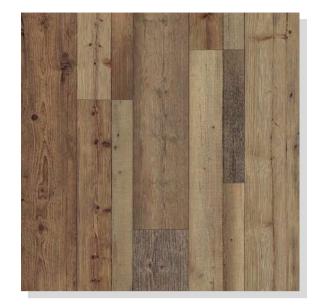

#### PINE FARCO SPIRIT

K-4365 PINE, AC 4
1383MM X 193MM X 8MM
PLANK
3 IN 1 COLLECTION

# OAK FARCO ELEGANCE

K-4362 OAK, AC 4
1383MM X 193MM X 8MM
PLANK
3 IN 1 COLLECTION

### OAK FARCO VIVID

K-4366 PINE, AC 4
1383MM X 193MM X 8MM
PLANK
3 IN 1 COLLECTION