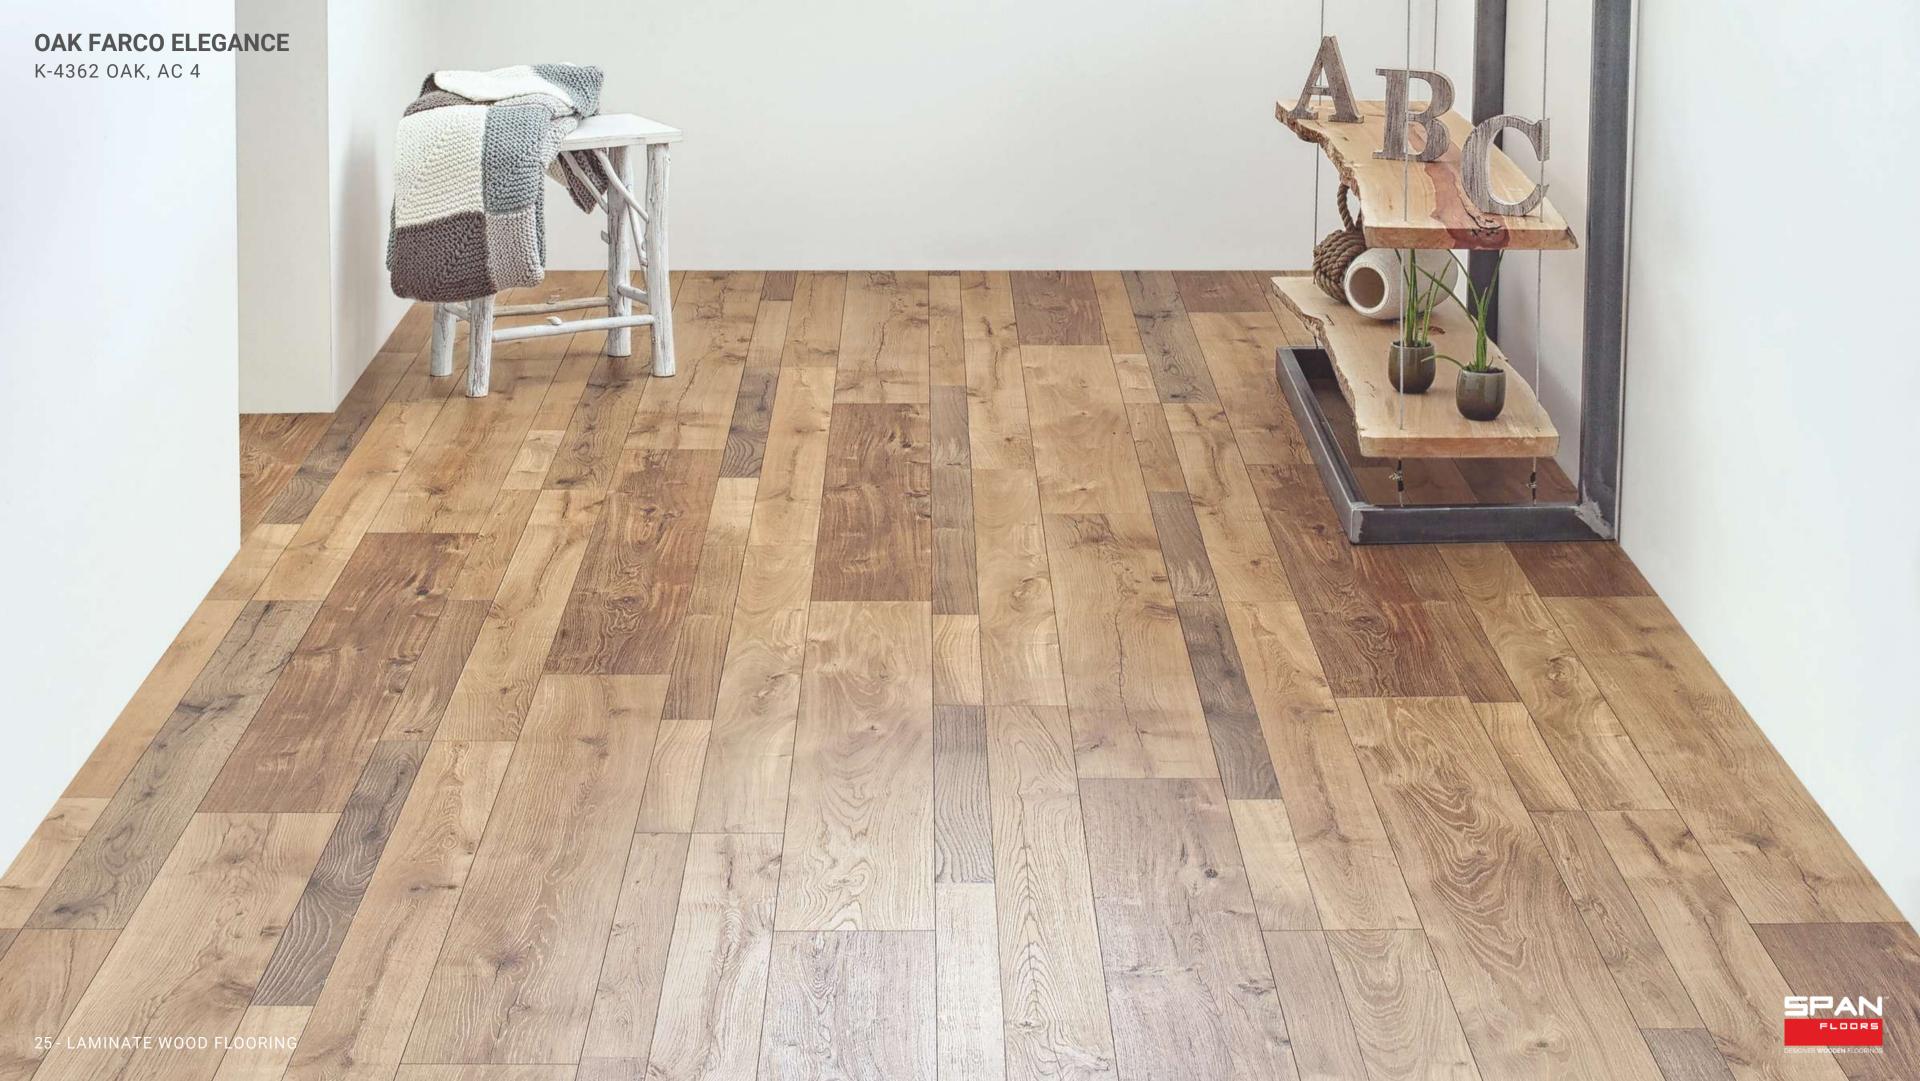

# OAK FARCO ELEGANCE

K-4362 OAK, AC 4
1383MM X 193MM X 8MM
PLANK
3 IN 1 COLLECTION