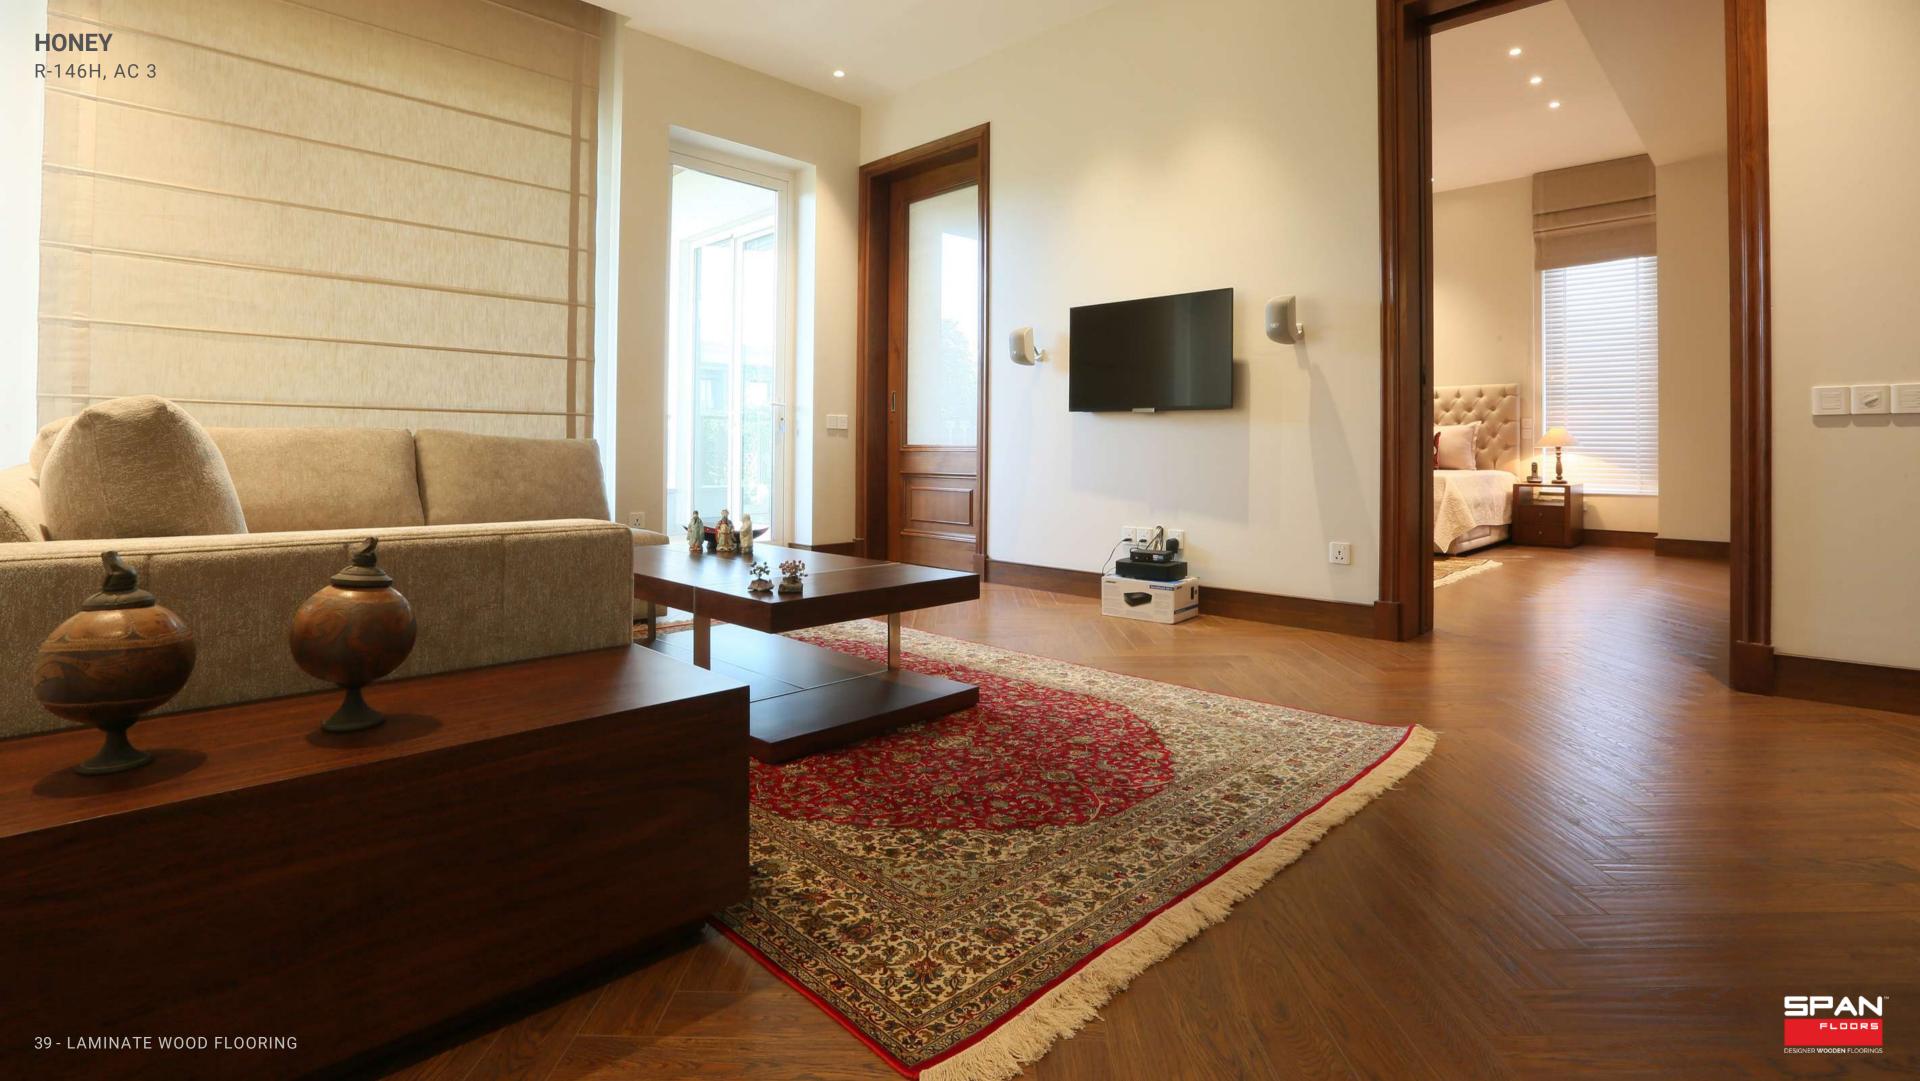

# **HONEY**

R-146, AC 4 1213MM X 142MM X 12.3MM PLANK SOHO COLLECTION

# HONEY

R-146H, AC 3 600MM X 100MM X 12MM HERRINGBONE HERRINGBONE COLLECTION