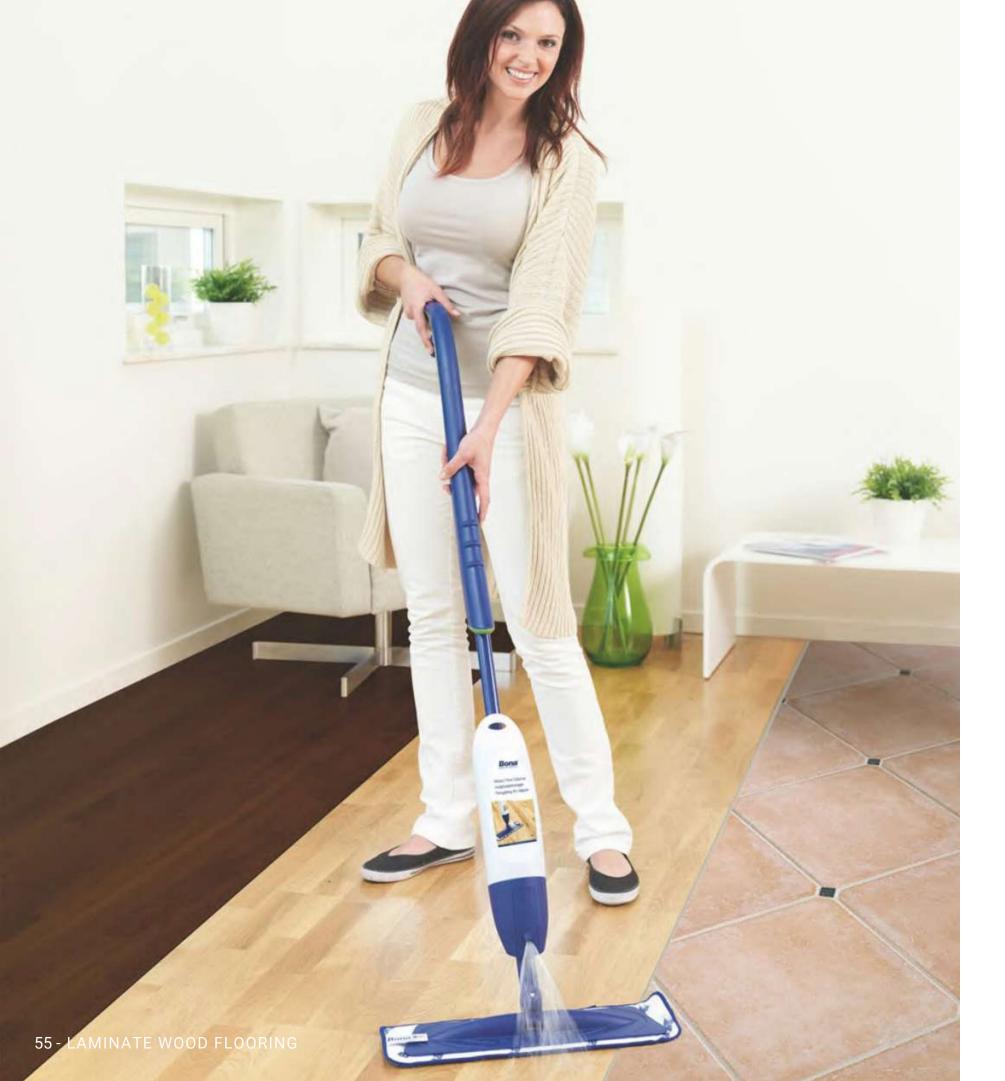

### FLOOR CLEANING AND MAINTENANCE

Bona Spray Mop for Laminate floors enables you to clean and maintain your floors in a sweep. Ergonomic and simple to use, the Spray Mopp is quick to assemble and refill with the specially developed Laminate cleaner. Forget filling up a bucket and adding concentrate, just spray and clean! You can use this cleaner on tile, laminate, and other hard surfaces such as ceramic, linoleum, vinyl, granite and more.

Ergonomic and simple to use, the Spray Mopp is quick to assemble and refill with the specially developed Laminate cleaner. Forget filling up a bucket and adding concentrate - just spray and clean!