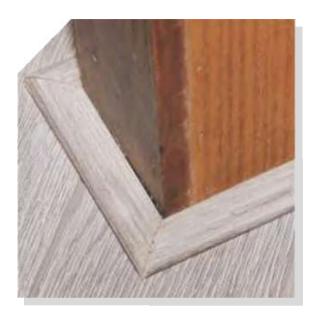

### **ACCESSORIES**

A full range of Wood and aluminium profiles to compliment every size situation. Customized profiles for unique situations.

STAIR NOSING

**CUSTOM SKIRTING** 

SOLID WOOD SKIRTING

END PROFILE

REDUCER PROFILE

T PROFILE

BEEDING

BEEDING