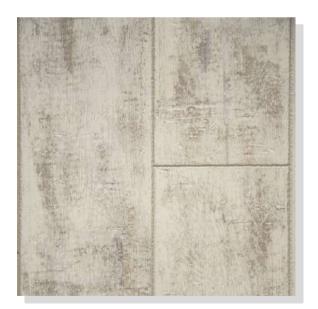

#### WHITEWASH

R-280H, AC 3
600MM X 100MM X 12MM
HERRINGBONE
HERRINGBONE COLLECTION