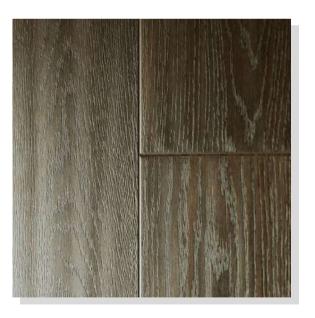

# WENGE

R-145, AC 4 1213MM X 142MM X 12.3MM PLANK SOHO COLLECTION

# WHITE, GREY AND BLACK TONES

COLLECTION

WENGE
R-145, AC 4
1213MM X 142MM X 12.3MM
PLANK
SOHO COLLECTION

ARONIA OAK
542, AC 6
640MM X 143MM X 12MM
HERRINGBONE
ALSA HERRINGBONE COLLECTION

1149 1149, AC 4 1800MM X 238MM X 12MM PLANK ATROGUARD COLLECTION