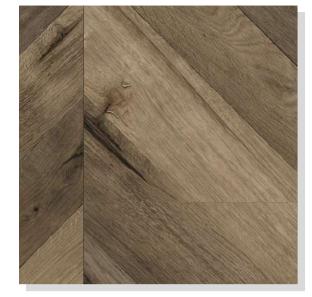

# OAK FORTRESS ROCHESTA

K 4378 OAK, AC 4
1383MM X 244MM X 8MM
CHEVRON
FISHBONE COLLECTION

### OAK FORTRESS ASHFORD

K 4379 OAK, AC 4 1383MM X 244MM X 8MM CHEVRON FISHBONE COLLECTION