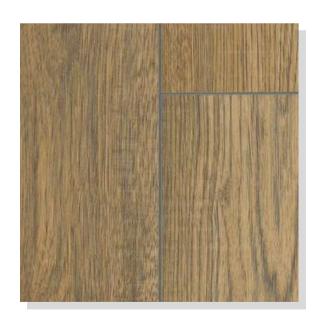

# **HICKORY VERMONT**

37480, AC 4 1383MM X 159MM X 10MM PLANK PREMIUM COLLECTION