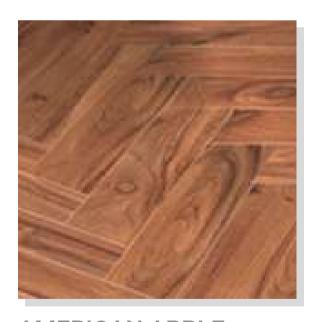

### **AMERICAN APPLE**

P-659H, AC 3
600MM X 100MM X 12MM
HERRINGBONE
HERRINGBONE COLLECTION