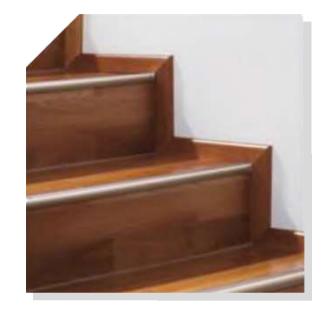

### **ACCESSORIES**

A full range of Wood and aluminium profiles to compliment every size situation. Customized profiles for unique situations.

STAIR NOSING

**CUSTOM SKIRTING** 

SOLID WOOD SKIRTING

END PROFILE