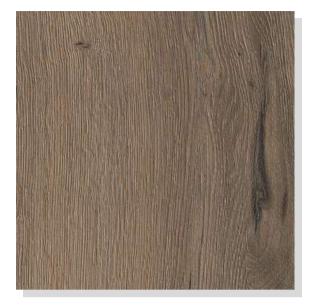

### **COFFEE OAK**

R-144, AC 4 1213MM X 142MM X 12.3MM PLANK SOHO COLLECTION

COFFEE OAK
R-144, AC 4
1213MM X 142MM X 12.3MM
PLANK
SOHO COLLECTION