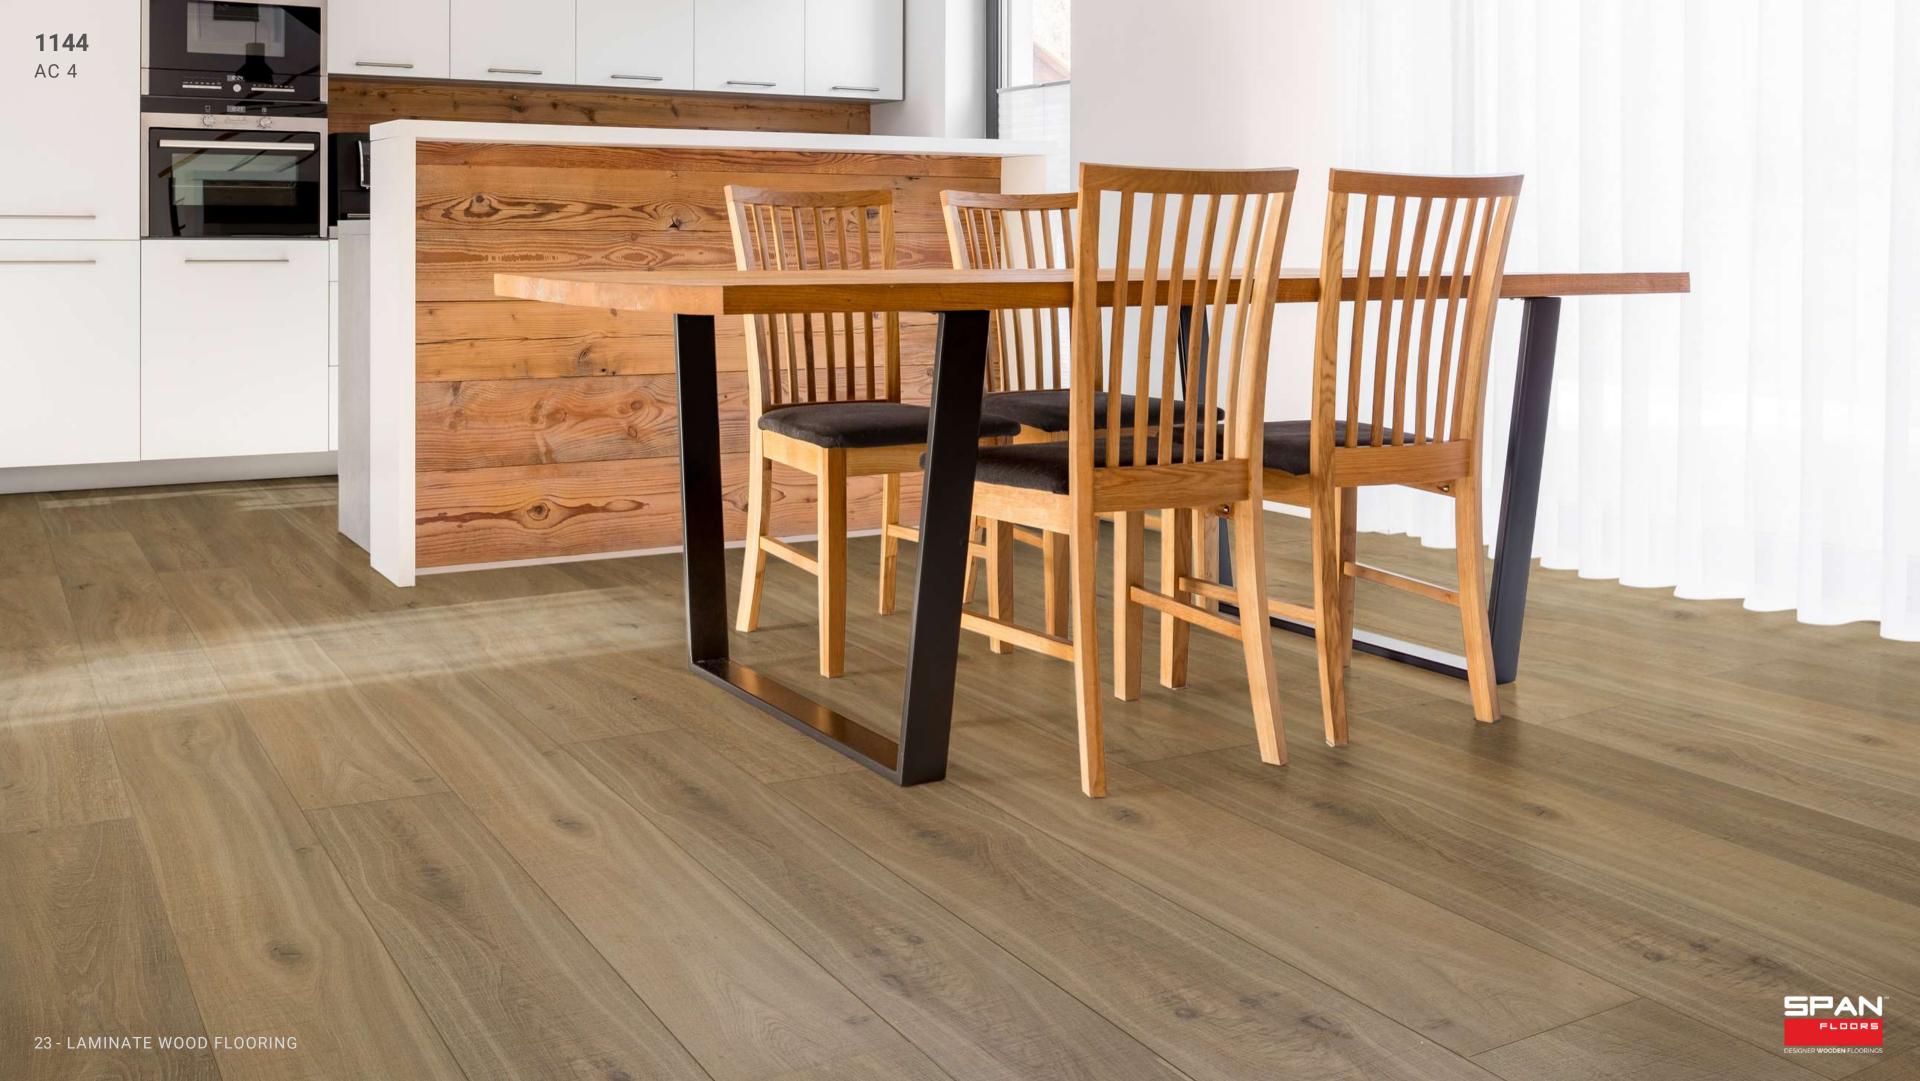

# 1144

AC 4
1800MM X 238MM X 12MM
PLANK
ATROGUARD COLLECTION

PRALIN OAK
535, AC 6
640MM X 143MM X 12MM
HERRINGBONE
ALSA HERRINGBONE COLLECTION

1144 1144, AC 4 1800MM X 238MM X 12MM PLANK ATROGUARD COLLECTION

# WHITE, GREY AND BLACK TONES

COLLECTION

WENGE
R-145, AC 4
1213MM X 142MM X 12.3MM
PLANK
SOHO COLLECTION

ARONIA OAK
542, AC 6
640MM X 143MM X 12MM
HERRINGBONE
ALSA HERRINGBONE COLLECTION

1149 1149, AC 4 1800MM X 238MM X 12MM PLANK ATROGUARD COLLECTION

GLIDAS
R-750, AC 4
1215MM X 193MM X 12MM
PLANK
CHURCH COLLECTION

1147 1147, AC 4 1800MM X 238MM X 12MM PLANK ATROGUARD COLLECTION