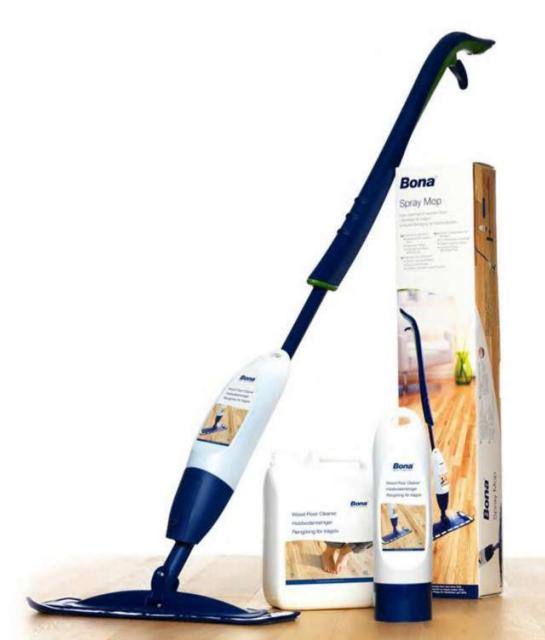

### FLOOR CLEANING AND MAINTENANCE

Bona Spray Mop for Laminate floors enables you to clean and maintain your floors in a sweep. Ergonomic and simple to use, the Spray Mopp is quick to assemble and refill with the specially developed Laminate cleaner. Forget filling up a bucket and adding concentrate, just spray and clean! You can use this cleaner on tile, laminate, and other hard surfaces such as ceramic, linoleum, vinyl, granite and more.

Ergonomic and simple to use, the Spray Mopp is quick to assemble and refill with the specially developed Laminate cleaner. Forget filling up a bucket and adding concentrate - just spray and clean!